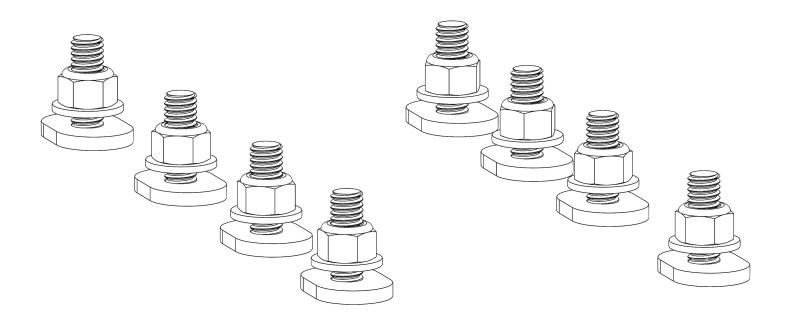

## **Hardware**

| ITEM | HARDWARE TO SCALE | PART NUMBER | DESCRIPTION       | QTY. |
|------|-------------------|-------------|-------------------|------|
| 1    |                   | 0169777     | 5/16"-18 LOCK NUT | 8    |
| 2    |                   | 11545144    | 5/16" FLAT WASHER | 8    |