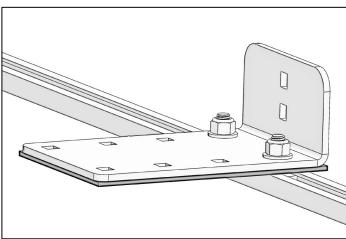

#### Step 1 – Install Feet to Rails

It is recommended to have rack preassembled before installing mounting hardware.

- Determine mounting locations on cap.
- Insert rail slot stud into rail slot and slide to each mounting position.
- Set rack mounting foot over rail slot stud. Be sure stud in going through hole in bottom of foot.
- For each foot, loosely fasten use a 5/16" flat washer and 5/16" lock nut to each stud. DO NOT tighten until all washers and nuts have been loosely installed.
- Snug tighten hardware but allow for movement. Tighten hardware after rack installation is complete.
- Install rack to feet per mount kit instructions.