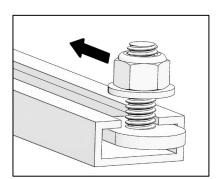

#### Step 1 – Install Feet to Rails

It is recommended to have rack preassembled before installing mounting hardware.

- Determine mounting locations on cap.
- Insert rail slot stud into rail slot and slide to each mounting position.
- Set rack mounting foot over rail slot stud. Be sure stud in going through hole in bottom of foot.
- For each foot, loosely fasten use a 5/16" flat washer and 5/16" lock nut to each stud. DO NOT tighten until all washers and nuts have been loosely installed.
- Snug tighten hardware but allow for movement. Tighten hardware after rack installation is complete.
- Install rack to feet per mount kit instructions.