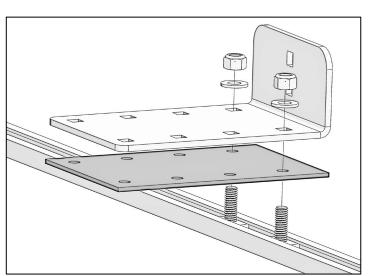

#### Step 1 – Install Feet to Rails

It is recommended to have rack preassembled before installing mounting hardware.

- Determine mounting locations on cap.
- Insert rail slot stud into rail slot and slide to each mounting position.
- Set rack mounting foot over rail slot stud. Be sure stud in going through hole in bottom of foot.
- For each foot, loosely fasten use a 5/16" flat washer and 5/16" lock nut to each stud. DO NOT tighten until all washers and nuts have been loosely installed.
- Snug tighten hardware but allow for movement. Tighten hardware after rack installation is complete.
- Install rack to feet per mount kit instructions.