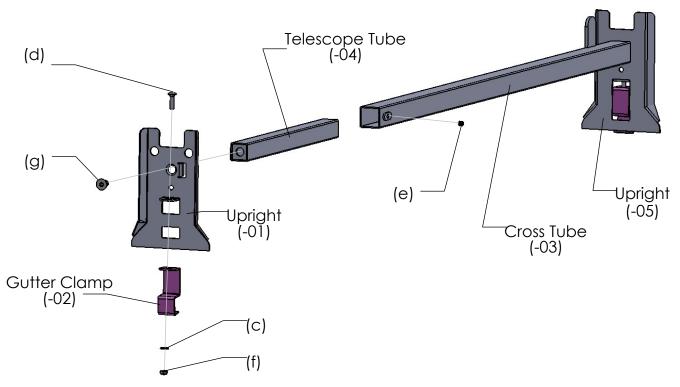

### **STEP 1:**

Attach uprights (-01) to telescope tube (-04) and uprights (-05) to crosstube (-03) using allen head bolt (g). Now insert telescope tube (-04) assembly into cross tube (-03).

## **STEP 2:**

Set rack assembly in place on the van gutter and even up. Insert setscrew (e) in cross tube (-03) and snug tighten. Now slip the gutter clamp (-02) (hole end) through the lower window of the upright androtate through the top window of the upright to align the holes as shown in DETAIL 1C.

### <u>STEP 3:</u>

Insert gutter clamp bolts (d) flat washers (c) and nylock nuts (f). Snugall bolts. DO NOT OVER TIGHTEN.

For TECHNICAL SUPPORT Call: 800-343-7486 Monday - Friday 8:00 A.M. to 4:30 P.M. (PST)