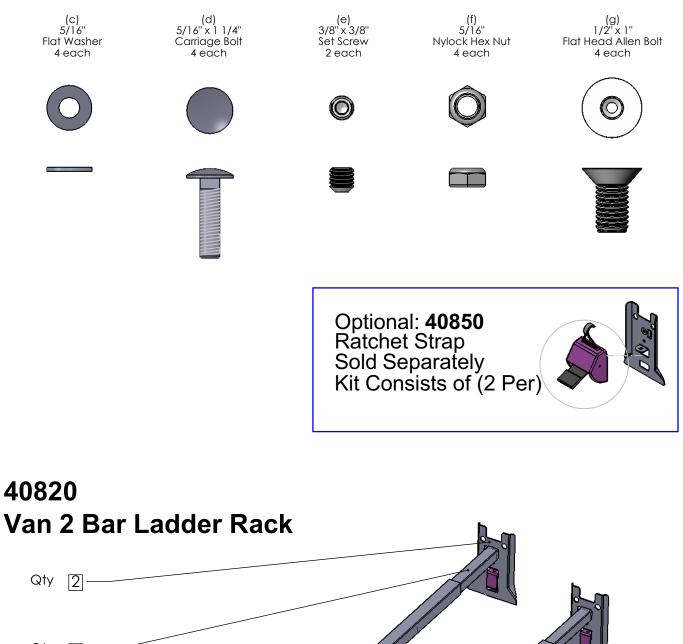

Holman Rancho Cordova, CA 95742 800-343-7486 InstallationSupport@Holman.com

# Assembly Instructions For:

# 40820/40823

# VAN 2 BAR LADDER RACK



## Hardware







### **STEP 1:**

Attach uprights (-01) to telescope tube (-04) and uprights (-05) to crosstube (-03) using allen head bolt (g). Now insert telescope tube (-04) assembly into cross tube (-03).



## **STEP 2:**

Set rack assembly in place on the van gutter and even up. Insert setscrew (e) in cross tube (-03) and snug tighten. Now slip the gutter clamp (-02) (hole end) through the lower window of the upright androtate through the top window of the upright to align the holes as shown in DETAIL 1C.

### <u>STEP 3:</u>

Insert gutter clamp bolts (d) flat washers (c) and nylock nuts (f). Snugall bolts. DO NOT OVER TIGHTEN.

For TECHNICAL SUPPORT Call: 800-343-7486 Monday - Friday 8:00 A.M. to 4:30 P.M. (PST)