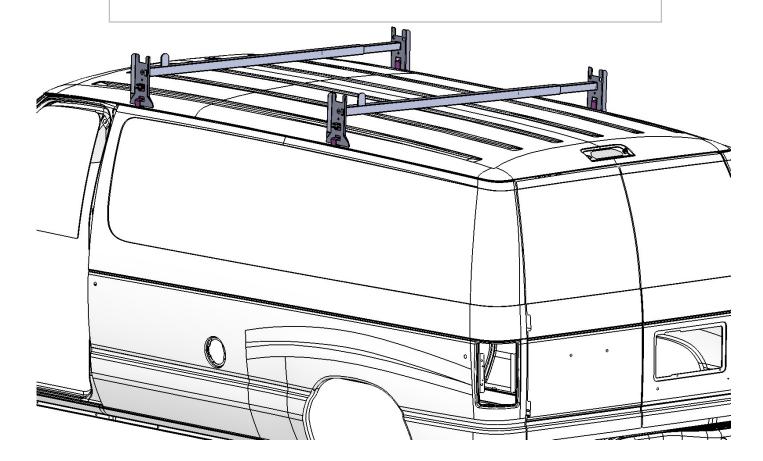

# 40820/40823

# VAN 2 BAR LADDER RACK

## **STEP 2:**

Set rack assembly in place on the van gutter and even up. Insert setscrew (e) in cross tube (-03) and snug tighten. Now slip the gutter clamp (-02) (hole end) through the lower window of the upright androtate through the top window of the upright to align the holes as shown in DETAIL 1C.