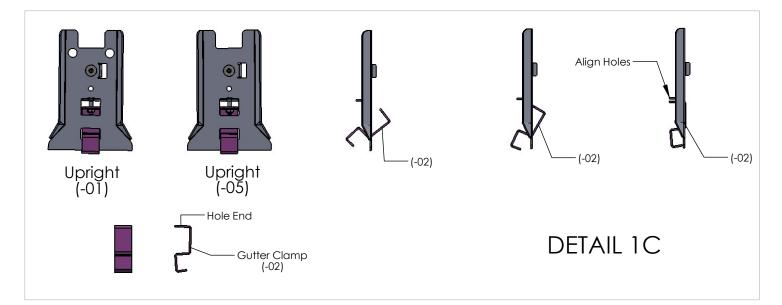

## **STEP 2:**

Set rack assembly in place on the van gutter and even up. Insert setscrew (e) in cross tube (-03) and snug tighten. Now slip the gutter clamp (-02) (hole end) through the lower window of the upright androtate through the top window of the upright to align the holes as shown in DETAIL 1C.