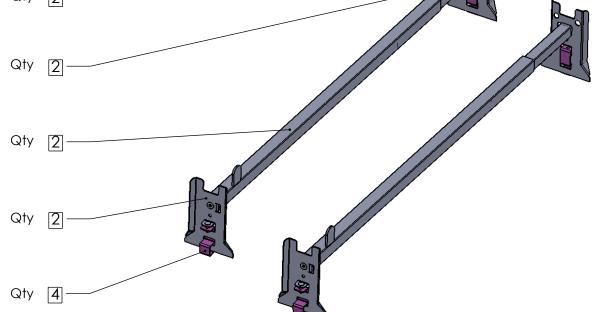

Holman Rancho Cordova, CA 95742 800-343-7486 InstallationSupport@Holman.com

# Assembly Instructions For:

# 40820/40823

# VAN 2 BAR LADDER RACK



## Hardware







### **STEP 1:**

Attach uprights (-01) to telescope tube (-04) and uprights (-05) to crosstube (-03) using allen head bolt (g). Now insert telescope tube (-04) assembly into cross tube (-03).



## **STEP 2:**

Set rack assembly in place on the van gutter and even up. Insert setscrew (e) in cross tube (-03) and snug tighten. Now slip the gutter clamp (-02) (hole end) through the lower window of the upright androtate through the top window of the upright to align the holes as shown in DETAIL 1C.

### <u>STEP 3:</u>

Insert gutter clamp bolts (d) flat washers (c) and nylock nuts (f). Snugall bolts. DO NOT OVER TIGHTEN.

For TECHNICAL SUPPORT Call: 800-343-7486 Monday - Friday 8:00 A.M. to 4:30 P.M. (PST)