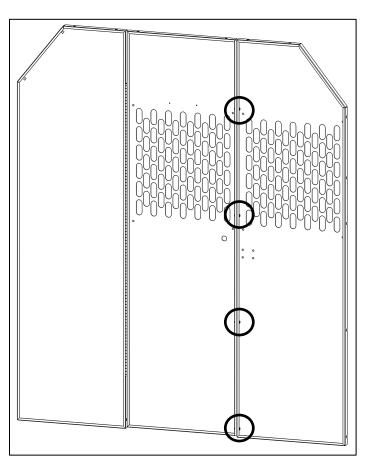

#### Step 1 - Assemble Partition Panels

- Place both partition panels flat on the ground or table. Be sure to have the flanges facing upward so you can access the bolt holes.
- Bolt together using a 1/4" x 5/8" flanged hex bolt and a 1/4" flanged lock nut.
- If installing the Center Panel Latch & Door Lock Kit (40620), be sure to put two 1/4" flat washers in between the two panels. This is used to get correct spacing.
- If no door kit is being used, the washers between panels are not necessary.
- Snug tighten nut but allow movement.

- Repeat three more times per the locations shown.
   Be sure to insert the washers between the panels if the door kit is being installed.
- Leave bolts snug tight but allow movement until partition is installed into vehicle.