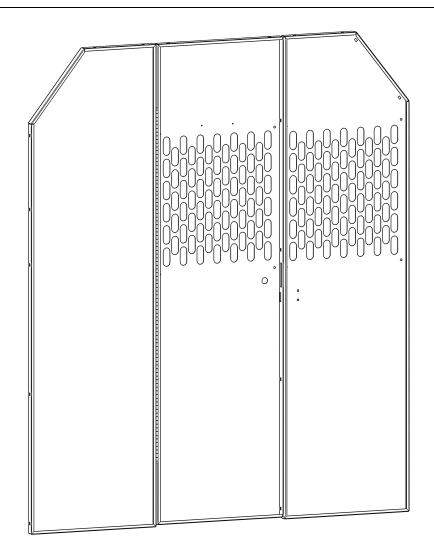

#### **Parts List**

| ITEM<br>NO. | ITEM | PART NUMBER | DESCRIPTION                | QTY. |
|-------------|------|-------------|----------------------------|------|
| 1           |      | 100761      | PARTITION DOOR<br>ASSEMBLY | 1    |

#### Parts List (Continued)

| ITEM<br>NO. | ITEM | PART NUMBER | DESCRIPTION              | QTY. |
|-------------|------|-------------|--------------------------|------|
| 2           |      | 100764      | Partition Side<br>Panel  | 1    |
| 3           |      | 18-40600    | ASSEMBLY<br>HARDWARE KIT | 1    |