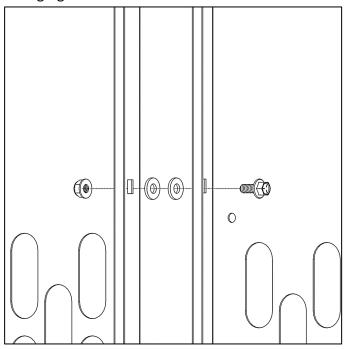

#### **Hardware**

| ITEM | HARDWARE TO SCALE | PART NUMBER | DESCRIPTION                           | QTY. |
|------|-------------------|-------------|---------------------------------------|------|
| 1    |                   | 11126953    | 1/4"-20 X 5/8"<br>FLANGED HEX<br>HEAD | 4    |
| 2    |                   | 0167030     | 1/4"-20 FLANGED<br>LOCK NUT           | 4    |
| 3    |                   | 33078       | 1/4" FLAT WASHER                      | 8    |

#### Step 1 - Assemble Partition Panels

- Place both partition panels flat on the ground or table. Be sure to have the flanges facing upward so you can access the bolt holes.
- Bolt together using a 1/4" x 5/8" flanged hex bolt and a 1/4" flanged lock nut.
- If installing the Center Panel Latch & Door Lock Kit (40620), be sure to put two 1/4" flat washers in between the two panels. This is used to get correct spacing.
- If no door kit is being used, the washers between panels are not necessary.
- Snug tighten nut but allow movement.