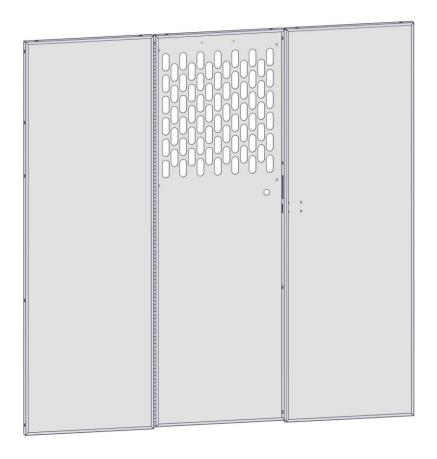

## Before You Begin

- Read all instructions.
- Use vehicle specific wing kit to complete installation

**Parts** 

| Part        | <u>S</u> |              |                            |      |
|-------------|----------|--------------|----------------------------|------|
| ITEM<br>NO. |          | PART NUMBER  | DESCRIPTION                | QTY. |
| Α           |          | 40651-10-R1  | Partition Door<br>Assembly | 1    |
| В           |          | 40652-10-003 | Partition Side<br>Panel    | 1    |
|             |          | 18-00725     | Hardware                   | 1    |