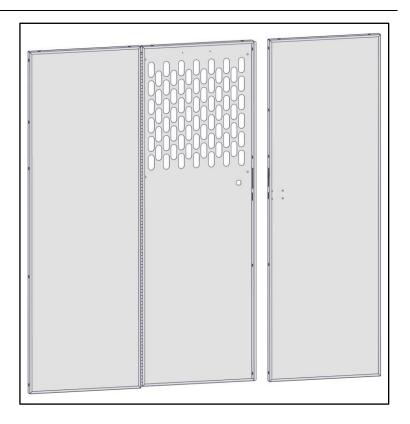

## Before You Begin

- Read all instructions.
- Use vehicle specific wing kit to complete installation

**Parts** 

| Part        | <u>S</u> |              |                            |      |
|-------------|----------|--------------|----------------------------|------|
| ITEM<br>NO. |          | PART NUMBER  | DESCRIPTION                | QTY. |
| Α           |          | 40651-10-R1  | Partition Door<br>Assembly | 1    |
| В           |          | 40652-10-003 | Partition Side<br>Panel    | 1    |
|             |          | 18-00725     | Hardware                   | 1    |