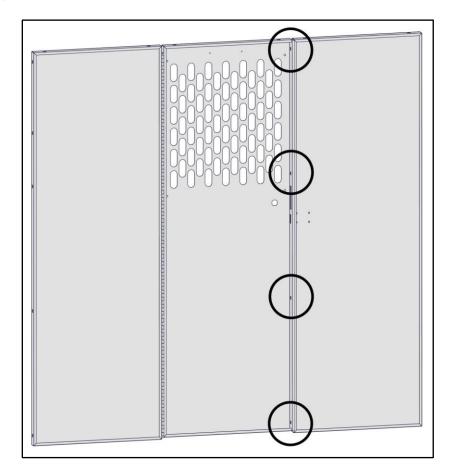

## Step 1 – Bolt Together

 Place both parts flat on the ground or table. Have the flanges facing upward so one can access the rectangular slots.

• Bolt together using a 1/4"-20 x 5/8" hex head bolts and 1/4" nyloc nuts. Place two 1/4" flat washers in between the two parts.

- Repeat 3 more times in the locations shown below.
- Snug tighten, but allow movement until installation into the vehicle is complete.

Follow the corresponding vehicle wing kit instructions to finish installation.