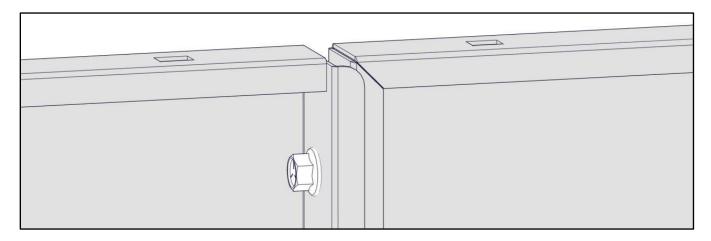

## Step 1 – Bolt Together

 Place both parts flat on the ground or table. Have the flanges facing upward so one can access the rectangular slots.

• Bolt together using a 1/4"-20 x 5/8" hex head bolts and 1/4" nyloc nuts. Place two 1/4" flat washers in between the two parts.

- Repeat 3 more times in the locations shown below.
- Snug tighten, but allow movement until installation into the vehicle is complete.

Follow the corresponding vehicle wing kit instructions to finish installation.