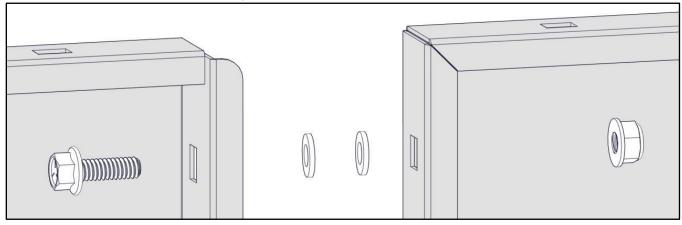

## Step 1 – Bolt Together

 Place both parts flat on the ground or table. Have the flanges facing upward so one can access the rectangular slots.

• Bolt together using a 1/4"-20 x 5/8" hex head bolts and 1/4" nyloc nuts. Place two 1/4" flat washers in between the two parts.

- Repeat 3 more times in the locations shown below.
- Snug tighten, but allow movement until installation into the vehicle is complete.

Follow the corresponding vehicle wing kit instructions to finish installation.