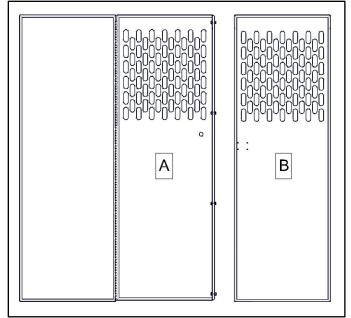

#### <u>Parts</u>

| ITEM<br>NO. | 40651 PARTS | DESCRIPTION          | QTY. |
|-------------|-------------|----------------------|------|
| Α           |             | Partition Door Assy. | 1    |
| В           |             | Partition Side Panel |      |