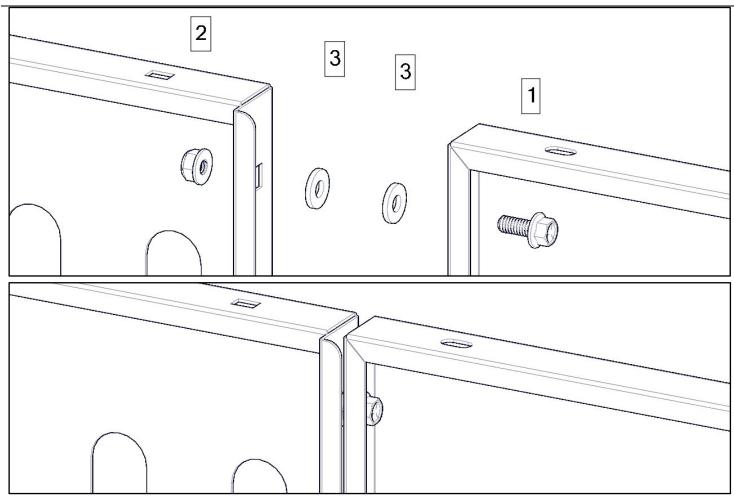

#### **Hardware**

| ITEM | HARDWARE TO SCALE | PART NUMBER | DESCRIPTION                           | QTY. |
|------|-------------------|-------------|---------------------------------------|------|
| 1    |                   | 11106180    | 1/4"-20 X 5/8"<br>FLANGED HEX<br>HEAD | 4    |
| 2    |                   |             | 1/4-20 FLANGED<br>NYLON INSERT NUT    | 4    |
| 3    |                   | 11541082    | 1/4" FLAT WASHER                      | 8    |

#### Step 1 – Bolt Together

 Place both pieces (A & B) flat on the ground or table. Be sure to have the flanges facing upward so you can access the bolt holes.

- Bolt together using a 1/4" x 5/8" flanged hex bolt and a 1/4" flanged lock nut.
- If installing the Center Panel Latch & Door Lock Kit (40620), be sure to put two flat washers in between the two panels. This is used to get correct spacing.
- If no door kit is being used the washers (3) are not needed.

#### Holman

- Repeat 3 more times as shown. Be sure to insert the washers between the panels if needed.
- Some like to leave bolts snug tight to allow movement untill partition is installed into vehicle.