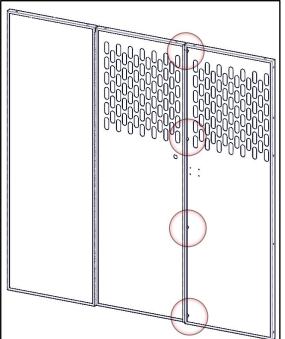

#### Step 1 – Bolt Together

 Place both pieces (A & B) flat on the ground or table. Be sure to have the flanges facing upward so you can access the bolt holes.

- Bolt together using a 1/4" x 5/8" flanged hex bolt and a 1/4" flanged lock nut.
- If installing the Center Panel Latch & Door Lock Kit (40620), be sure to put two flat washers in between the two panels. This is used to get correct spacing.
- If no door kit is being used the washers (3) are not needed.

#### Holman

- Repeat 3 more times as shown. Be sure to insert the washers between the panels if needed.
- Some like to leave bolts snug tight to allow movement untill partition is installed into vehicle.