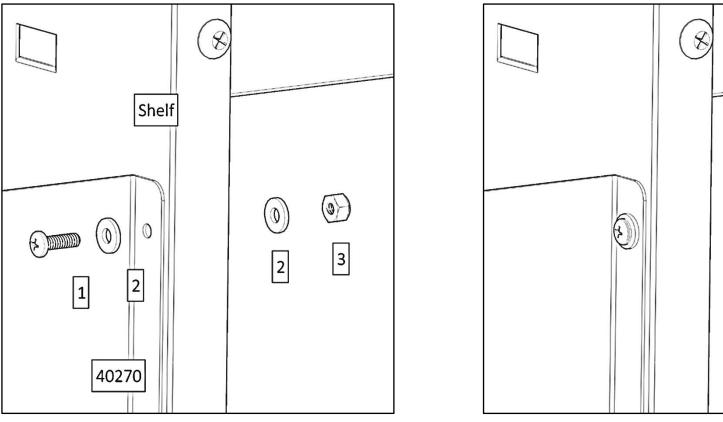

## Hardware

| ITEM<br>NO. | TO SCALE   | PART NUMBER | DESCRIPTION                       | QTY. |
|-------------|------------|-------------|-----------------------------------|------|
| 1           |            | 90272A244   | 10-24 x .625 PH<br>Phillips Drive | 4    |
| 2           | $\bigcirc$ | 90126A514   | 10 Flat Washer                    | 8    |
| 3           |            | 90631A011   | 10-24 Nyloc Nut                   | 4    |

## <u> Step 1 – Find Location, Drill Holes</u>

- Position hanging file rack (A) in desired location for mounting.
- Press firmly against shelf or partition unit.
- Mark hole in each corner for a total of 4x.
- Remove hanging file rack (A).
- Measure from the reference point to ensure the holes are marked in a square orientation.
- Drill using a 1/4" bit.

## <u> Step 2 – Install File Holder</u>

- Place file holder over previously drilled holes.
- Bolt using a #10-24 x .625 pan head (1), two #10 washers (2) and a #10-24 nyloc (3)
- TIGHTEN

Square and align to your liking. Tighten all bolts from previous steps. Your installation is now complete.