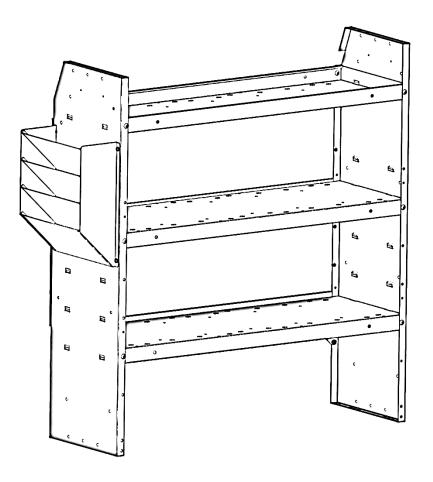

## <u>Parts</u>

| ITEM<br>NO. | PART<br>NUMBER | DESCRIPTION                     | QTY. |
|-------------|----------------|---------------------------------|------|
| A           | 40270-10       | Hanging File Holder<br>Assembly | 1    |

## <u> Step 1 – Find Location, Drill Holes</u>

- Position hanging file rack (A) in desired location for mounting.
- Press firmly against shelf or partition unit.
- Mark hole in each corner for a total of 4x.
- Remove hanging file rack (A).
- Measure from the reference point to ensure the holes are marked in a square orientation.
- Drill using a 1/4" bit.

## <u> Step 2 – Install File Holder</u>

- Place file holder over previously drilled holes.
- Bolt using a #10-24 x .625 pan head (1), two #10 washers (2) and a #10-24 nyloc (3)
- TIGHTEN

Square and align to your liking. Tighten all bolts from previous steps. Your installation is now complete.