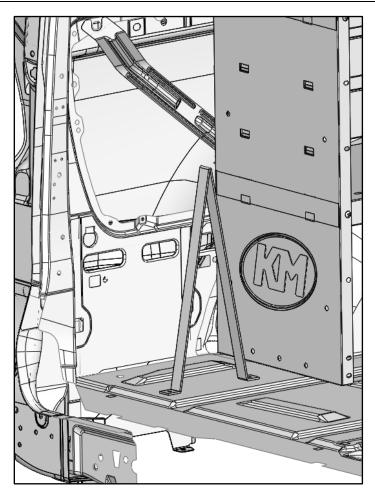

#### Step 1 – Find Location

- Find desired location for cone holder to be installed.
- Mark location through the holes in the cone holder and remove.
- Drill marked locations using 25/64" bit.
- ENSURE SAFETY PRIOR TO DRILLING.
- Install plus nuts using plus nut tool.

\*A multiple of different locations can be used to install a cone holder\*