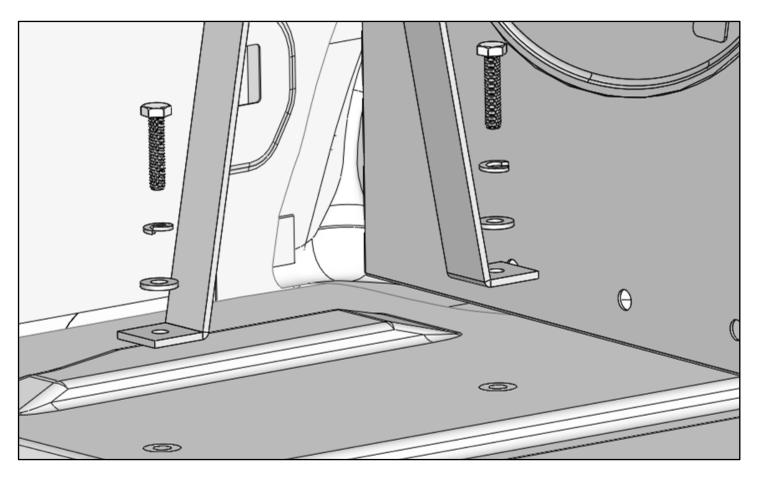

#### <u>Step 2 – Attach</u>

- Replace cone holder, bolt cone holder to floor using 1/4" x 1-1/4" hex head (1), 1/4" split lock washer (2) and a 1/4" flat washer (3).
- TIGHTEN

Ensure all bolts are tight. Your Installation is now complete.

| Hardware    |            |                 |                              |      |  |  |  |
|-------------|------------|-----------------|------------------------------|------|--|--|--|
| ITEM<br>NO. | to scale   | PART NUMBER     | DESCRIPTION                  | QTY. |  |  |  |
| 1           |            | 92865A544       | 1/4"-20 x 1-1/4" Hex<br>Head | 2    |  |  |  |
| 2           |            | 91102A750       | 1/4" Split Lock Washer       | 2    |  |  |  |
| 3           | $\bigcirc$ | 90126A029       | 1/4" Flat Washer             | 2    |  |  |  |
| 4           |            | .25-20 Plus Nut | 1/4"-20 Plus Nut             | 2    |  |  |  |