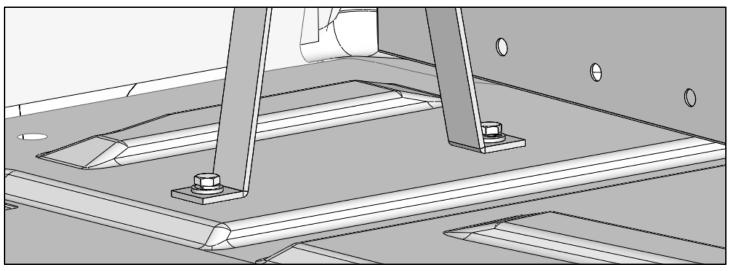

#### <u>Step 2 – Attach</u>

- Replace cone holder, bolt cone holder to floor using 1/4" x 1-1/4" hex head (1), 1/4" split lock washer (2) and a 1/4" flat washer (3).
- TIGHTEN

Ensure all bolts are tight. Your Installation is now complete.