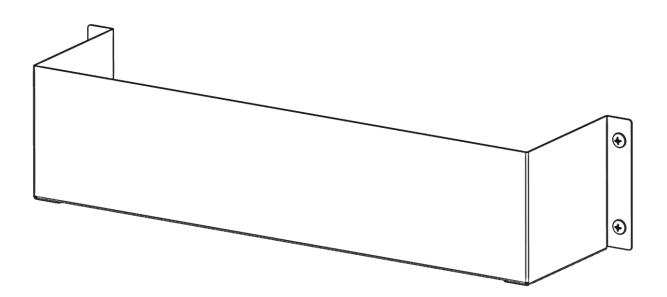

#### **Before You Begin**

- Read all instructions.
- Have partition installed and ready for reflector holder.
- ENSURE SAFETY BEFORE DRILLING OR CUTTING.

| <u>Parts</u> | 5 |              |                             |      |
|--------------|---|--------------|-----------------------------|------|
| ITEM<br>NO.  |   | PART NUMBER  | DESCRIPTION                 | QTY. |
| A            |   | 40160-00-001 | Reflector Holder-Horizontal | 1    |
|              |   | 18-40160     | Reflector Holder-Hardware   | 1    |