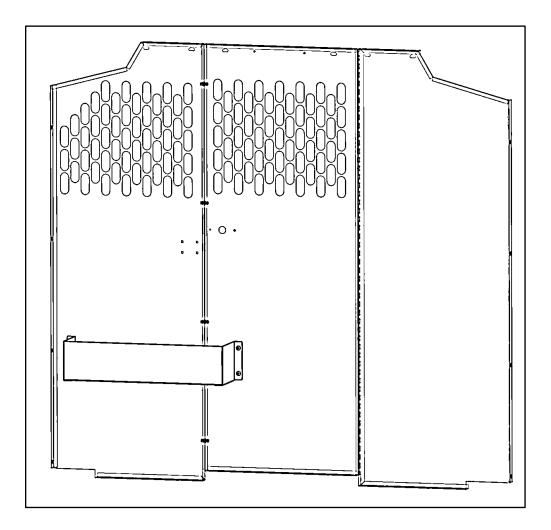

# Step 1 – Find Location, Drill Holes

- Position reflector holder (A) in desired location for mounting.
- Press firmly against partition unit. The holder must go on inside of the cab area.
- A sample location is shown. Find most convenient location for your needs.
- Mark hole in each corner for a total of 4 times.
- Remove reflector holder (A).
- Measure from a reference point to ensure the holes are marked in a square orientation.
- Drill using a 1/4" bit.

## <u>Step 2 – Install Reflector Holder</u>

- Place reflector holder over previously drilled holes.
- Bolt using a 1/4" x 1/2" pan head (1) and a 1/4" flanged nyloc (2)
- TIGHTEN.