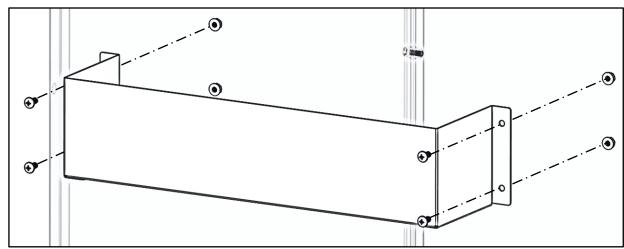

# Step 1 – Find Location, Drill Holes

- Position reflector holder (A) in desired location for mounting.
- Press firmly against partition unit. The holder must go on inside of the cab area.
- A sample location is shown. Find most convenient location for your needs.
- Mark hole in each corner for a total of 4 times.
- Remove reflector holder (A).
- Measure from a reference point to ensure the holes are marked in a square orientation.
- Drill using a 1/4" bit.

## <u>Step 2 – Install Reflector Holder</u>

- Place reflector holder over previously drilled holes.
- Bolt using a 1/4" x 1/2" pan head (1) and a 1/4" flanged nyloc (2)
- TIGHTEN.