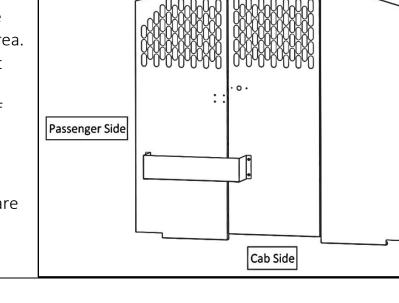

# Step 1 – Find Location, Drill Holes

- Position reflector holder (A) in desired location for mounting.
- Press firmly against partition unit. The holder must go on inside of the cab area.
- A sample location is shown. Find most convenient location for your needs.
- Mark hole in each corner for a total of 4 times.
- Remove reflector holder (A).
- Measure from a reference point to ensure the holes are marked in a square orientation.
- Drill using a 1/4" bit.