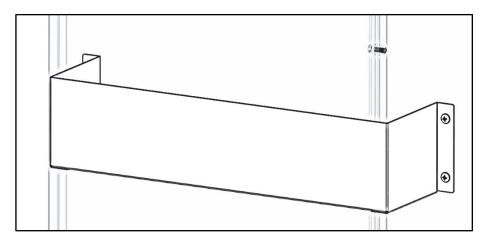

## <u>Step 2 – Install Reflector Holder</u>

- Place reflector holder over previously drilled holes.
- Bolt using a 1/4" x 1/2" pan head (1) and a 1/4" flanged nyloc (2)
- TIGHTEN.

# Holman

Square and align to your liking.

Tighten all bolts from previous steps. Your installation is now complete.