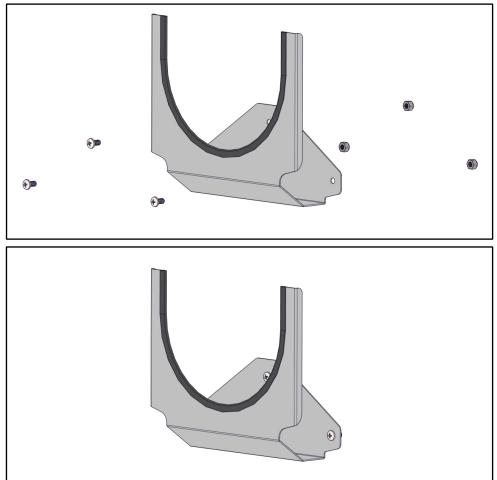

## <u>Hardware</u>

| ITEM<br>NO. | to scale | PART NUMBER | DESCRIPTION                               | QTY. |
|-------------|----------|-------------|-------------------------------------------|------|
| 1           |          | 90272A537   | SCREW, PAN HEAD,<br>PHILLIPS 1/4-20 x 1/2 | З    |
| 2           |          | 93298A110   | 1/4"-20 Flanged Nyloc                     | 3    |

## <u>Step 1 – Determine Mount Location</u>

- Place Hard Hat Holder in desired location.
- Once the location is chosen, level and square the Hard Hat Holder.
- Mark through the three holes of the Hard Hat Holder onto the sheet metal.
- Remove Hard Hat Holder.
- Drill marked locations using a 1/4" drill bit. ENSURE SAFETY PRIOR TO DRILLING.

# Holman Step 2 – Attach Hard Hat Holder • Place Hard Hat Holder over previously drilled holes.

- Attach using 1/4" x 1/2" pan head screws and 1/4" flanged nyloc nuts.
- Ensure the pan head screw is orientated as shown.