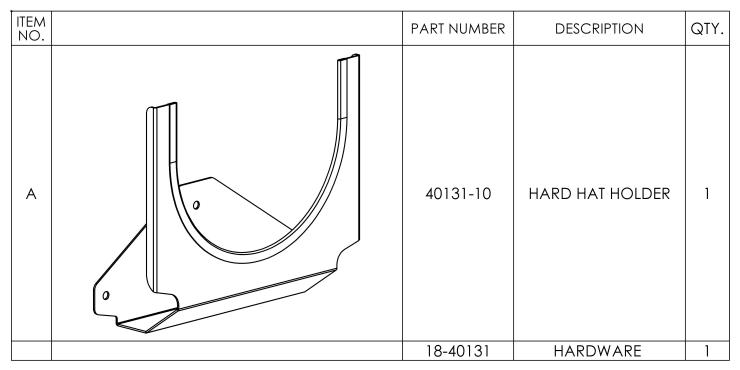

#### <u>Parts</u>

## <u>Hardware</u>

| ITEM<br>NO. | to scale | PART NUMBER | DESCRIPTION                               | QTY. |
|-------------|----------|-------------|-------------------------------------------|------|
| 1           |          | 90272A537   | SCREW, PAN HEAD,<br>PHILLIPS 1/4-20 x 1/2 | З    |
| 2           |          | 93298A110   | 1/4"-20 Flanged Nyloc                     | 3    |