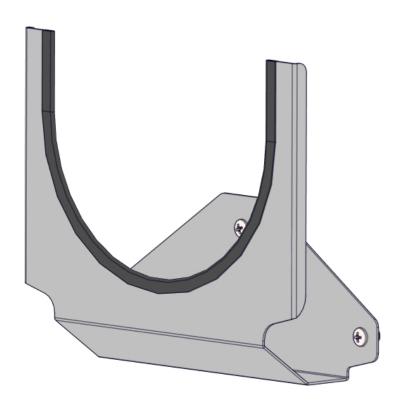

## Holman Installation Guide 40131



Holman Rancho Cordova, CA 95742 800-343-7486 InstallationSupport@Holman.com

DATE:

## Holman

#### \*PLEASE READ ALL INSTRUCTIONS AND WARNINGS PRIOR TO ASSEMBLING, INSTALLING, AND USING THIS PRODUCT\*

## <u>Warning</u>



Always check for wires, fuel tanks and lines, brake lines and other important vehicle functionality items prior to drilling and installing all products.

## Tools Needed

| 7/16" Socket and Wrench | Phillips Driver |
|-------------------------|-----------------|
| 1/4" Drill              |                 |

## Table of Contents

| Parts List                        | 2 |
|-----------------------------------|---|
| Assembly Hardware                 | 2 |
| Step 1 – Determine Mount Location | 3 |
| Step 2 – Attach Hard Hat Holder   | 4 |

## Before You Begin

- Read all