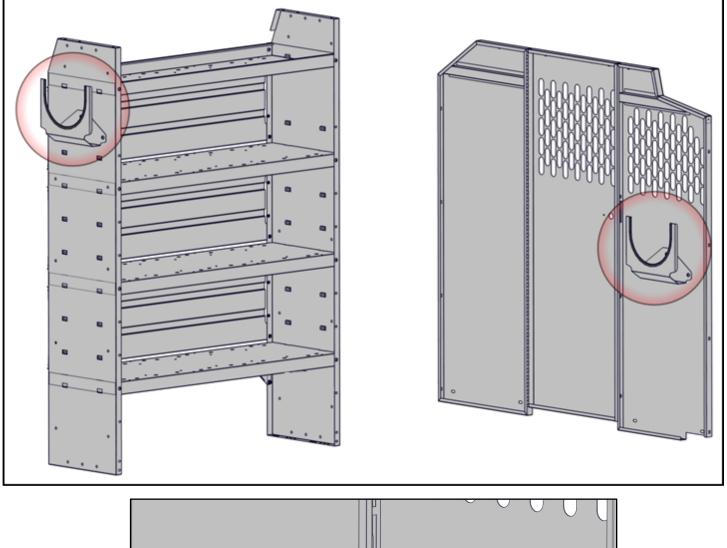

## Before You Begin

- Read all instructions.
- Hard Hat Holder can be installed in a variety of locations. Choose the location that best fits your needs. These instructions show the holder being mounted on a partition.
- ENSURE LOCATION CHOSEN AND WORK AREA IS CLEAR OF ELECTRICAL AND OTHER HAZARDS PRIOR TO DRILLING.

## <u>Step 1 – Determine Mount Location</u>

- Place Hard Hat Holder in desired location.
- Once the location is chosen, level and square the Hard Hat Holder.
- Mark through the three holes of the Hard Hat Holder onto the sheet metal.
- Remove Hard Hat Holder.
- Drill marked locations using a 1/4" drill bit. ENSURE SAFETY PRIOR TO DRILLING.