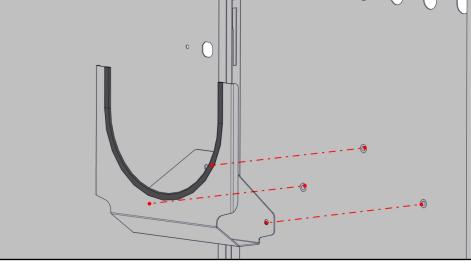

## <u>Step 1 – Determine Mount Location</u>

- Place Hard Hat Holder in desired location.
- Once the location is chosen, level and square the Hard Hat Holder.
- Mark through the three holes of the Hard Hat Holder onto the sheet metal.
- Remove Hard Hat Holder.
- Drill marked locations using a 1/4" drill bit. ENSURE SAFETY PRIOR TO DRILLING.

# Holman Step 2 – Attach Hard Hat Holder • Place Hard Hat Holder over previously drilled holes.

- Attach using 1/4" x 1/2" pan head screws and 1/4" flanged nyloc nuts.
- Ensure the pan head screw is orientated as shown.