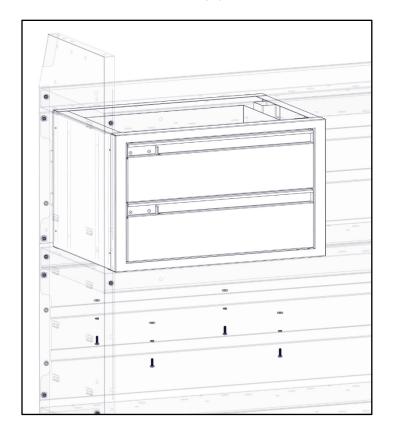

#### Step 2 – Attach

• Bolt drawer unit to shelf using a No10 x 5/8" round heads (1), No10 split lock washers (2) and a No10 flat washers (3).

• Shown using 40070. Instructions will be the same.

Drawer units may be installed in a variety of different locations. Some examples are shown below.