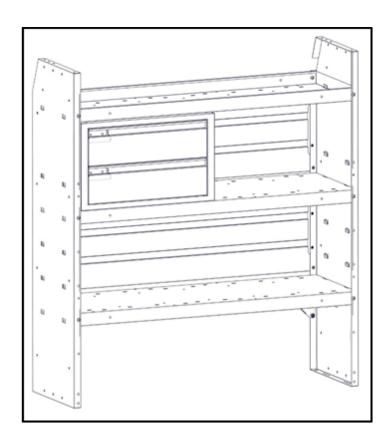

#### Step 2 – Attach

• Bolt drawer unit to shelf using a No10 x 5/8" round heads (1), No10 split lock washers (2) and a No10 flat washers (3).

• Shown using 40070. Instructions will be the same.

Drawer units may be installed in a variety of different locations. Some examples are shown below.