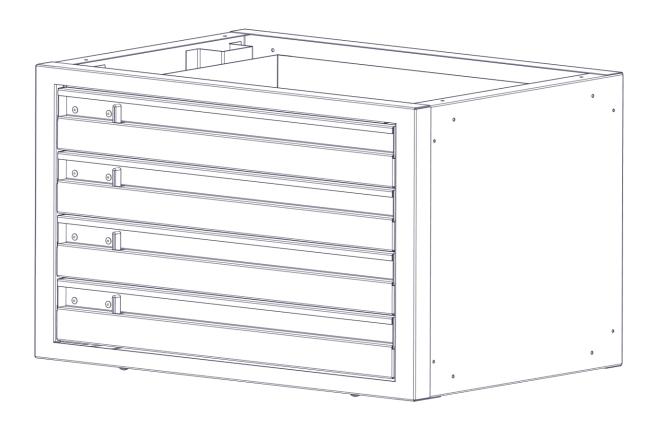

#### **Parts**

| ITEM<br>NO. | PART NUMBER | DESCRIPTION        | QTY. |
|-------------|-------------|--------------------|------|
| Α           | 40090-10    | 4 DRAWER UNIT      | 1    |
|             | 18-00735    | DRAWER<br>HARDWARE | 1    |