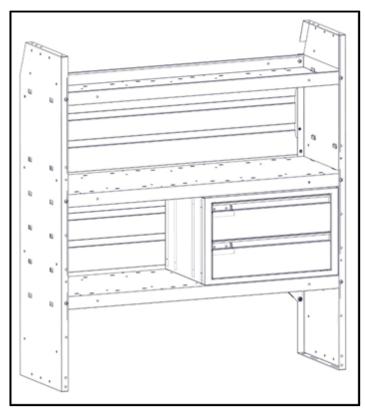

#### Step 2 – Attach

• Bolt drawer unit to shelf using a No10 x 5/8" round heads (1), No10 split lock washers (2) and a No10 flat washers (3).

• Shown using 40070. Instructions will be the same.

Drawer units may be installed in a variety of different locations. Some examples are shown below.