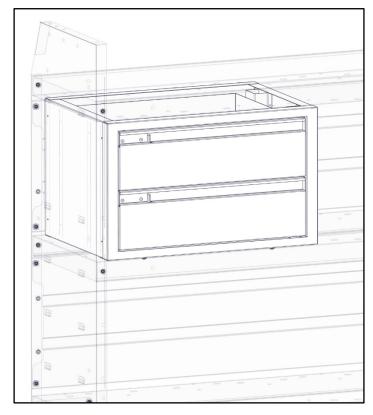

#### Step 2 – Attach

• Bolt drawer unit to shelf using a No10 x 5/8" round heads (1), No10 split lock washers (2) and a No10 flat washers (3).

• Shown using 40070. Instructions will be the same.

Drawer units may be installed in a variety of different locations. Some examples are shown below.