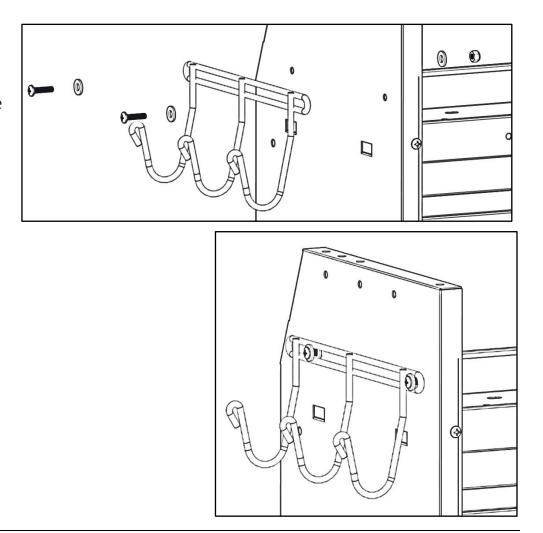

#### Step 1 – Find Location

- Find desired location for J-Hook to be installed.
- Pre-drilled holes can be found along the side of most Holman shelf units.
- If mounting to a product other than a shelf, locate, mark, and drill two 1/4" holes at desired installation location.

#### <u>Step 2 – Install J-Hook</u>

 Using 1/4" x 5/8" round head screws, 5/16" flat washers and 1/4" lock nuts, bolt the hook to the installation surface.

Ensure all bolts are tight. Your Installation is now complete.