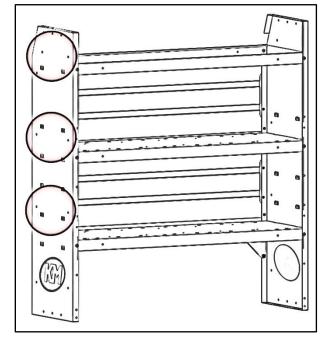

#### Step 1 – Find Location

- Find desired location for J-Hook to be installed.
- Pre-drilled holes can be found along the side of most Holman shelf units.
- If mounting to a product other than a shelf, locate, mark, and drill two 1/4" holes at desired installation location.