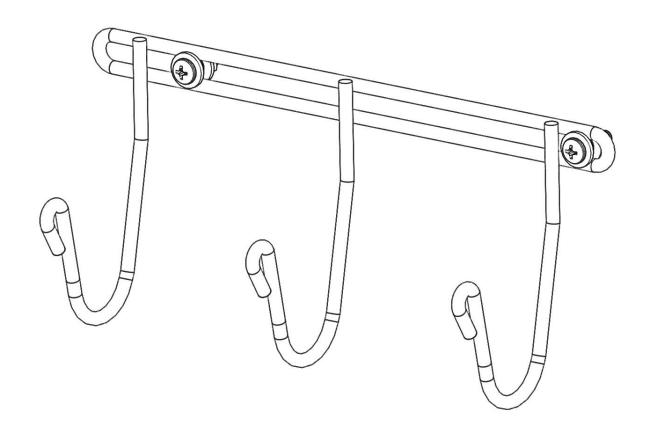

#### <u>Parts</u>

| ITEM<br>NO. | PART NUMBER | DESCRIPTION     | QTY. |
|-------------|-------------|-----------------|------|
| A           | 40060-10    | J-Hook ASM      | 1    |
|             | 18-40060    | J-Hook Hardware | 1    |

#### <u>Hardware</u>

| ITEM<br>NO. | TO SCALE |           | PART NUMBER | DESCRIPTION                         | QTY. |
|-------------|----------|-----------|-------------|-------------------------------------|------|
| 1           |          | <b>\$</b> | 90272A542   | 1/4"-20 x 1.0" Phillips<br>Pan Head | 2    |
| 2           |          |           | 90126A030   | 5/16" Flat Washer                   | 4    |
| 3           |          |           | 95615A120   | 1/4"-20 Nyloc                       | 2    |