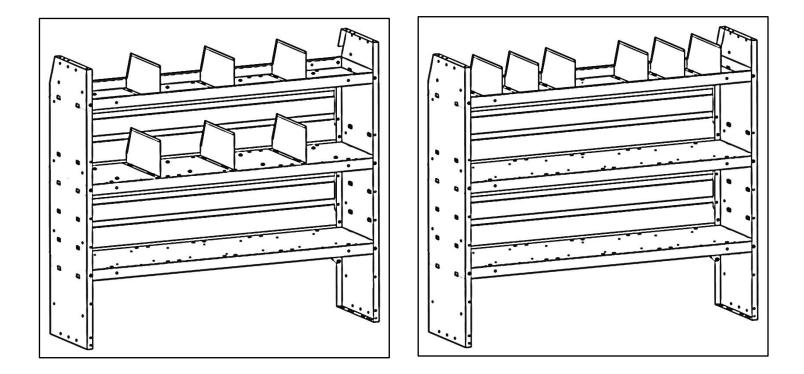

# Holman

Shelf dividers may be position in any orientation as desired. Some examples are shown below.