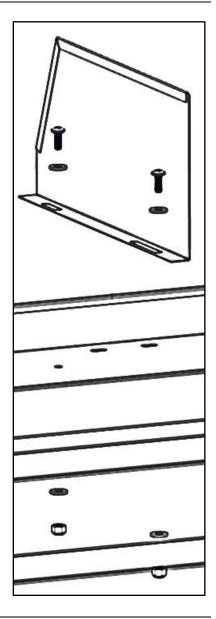

## Step 1 – Find Location

- Find desired location for shelf divider to be installed.
- Holes can be found along the shelf of most KargoMaster shelf units.One can make use of these.
- Two holes may be drilled in any desired location.
- If desired, place shelf divider (A) in any desired location, mark hole locations and drill with 1/4" drill.

### <u>Step 2 – Attach Dividers</u>

Bolt divider to shelf using a 1/4" x 5/8" round head (1), two 5/16" flat washers (2) and a 1/4 nyloc (3). Be sure to have the angle cut towards the rear of the shelf as shown.