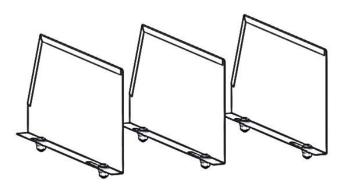

# Holman

Shelf dividers may be position in any orientation as desired. Some examples are shown below.