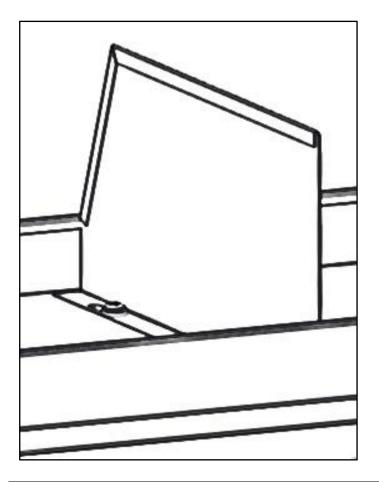

### <u>Step 2 – Attach Dividers</u>

Bolt divider to shelf using a 1/4" x 5/8" round head (1), two 5/16" flat washers (2) and a 1/4 nyloc (3). Be sure to have the angle cut towards the rear of the shelf as shown.