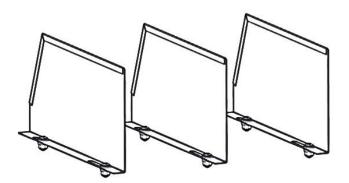

# Holman

Shelf dividers may be position in any orientation as desired. Some examples are shown below.