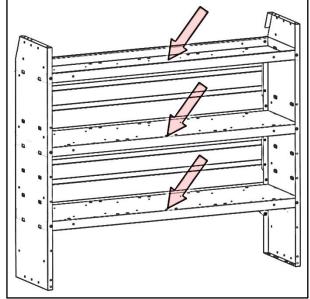

## Step 1 – Find Location

- Find desired location for shelf divider to be installed.
- Holes can be found along the shelf of most KargoMaster shelf units.One can make use of these.
- Two holes may be drilled in any desired location.
- If desired, place shelf divider (A) in any desired location, mark hole locations and drill with 1/4" drill.