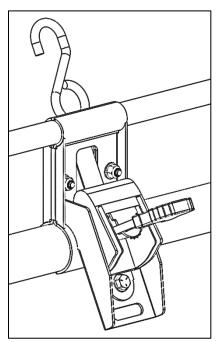

- Using a 3/8" x 7/8" hex head screw, 3/8" washers, and 3/8" lock nut, bolt the ratchet strap to the ratchet strap mount as shown.
- Repeat for other set of clamps and brackets.

#### TIGHTEN ALL HARDWARE.