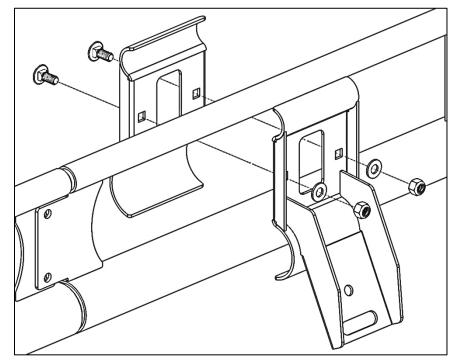

#### **Installation**

- Find desired location to attach ratchet strap mounts.
- Place ratchet side clamp on outside of ladder rack.
- Place back side clamp in position to pinch ladder rack between the two clamps as shown.
- Bolt together using two
  5/16" x 3/4" carriage bolts,
  5/16" flat washers, and 5/16" lock nuts.