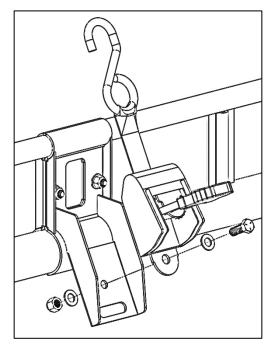

- Using a 3/8" x 7/8" hex head screw, 3/8" washers, and 3/8" lock nut, bolt the ratchet strap to the ratchet strap mount as shown.
- Repeat for other set of clamps and brackets.