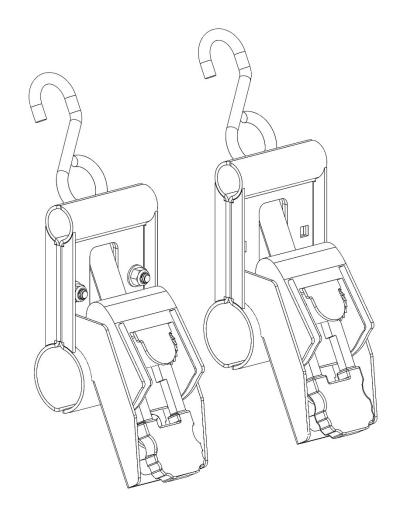

#### <u>Parts</u>

| NO. | ITEM | PART NUMBER  | DESCRIPTION            | QTY. |
|-----|------|--------------|------------------------|------|
| 1   |      | 31500-10     | Ratchet Side<br>Clamp  | 2    |
| 2   |      | 31500-00-001 | Back Side Clamp        | 2    |
| 3   |      | -            | SMALL RATCHET<br>STRAP | 2    |
| 4   |      | 18-31500     | HARDWARE KIT           | 1    |